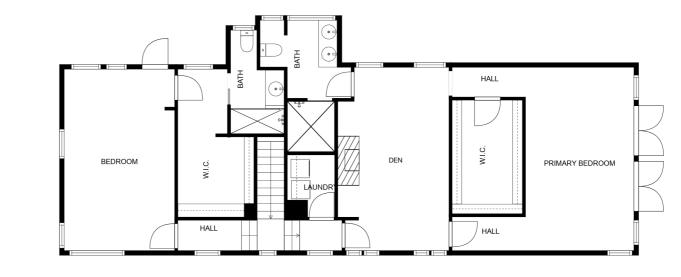

## 16532 Arnold Drive

Sonoma, CA 95476

FLOOR 2

All measurements and scales are approximate. While deemed reliable, no information on these floor plans should be relied upon without independent verification.